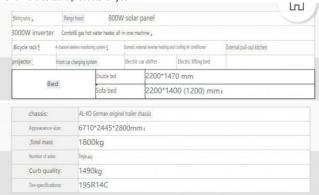

## **Product Specification**

Chassis: AL-KO German Originaltrailer Chasis

• Appearance Size: 6710\*2445\*2800mm

Total Mass: 1800kg
Number Of Axles: Single Ais
Curb Quality: 1490kg
Tire Specifications: 195R14C