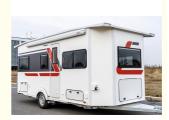

# Hard Top Campsite Trailer RV Road Trailer Simple Decoration Style Rich Configuration

## **Product Specification**

Chassis: AL-KO German Originaltrailer Chasis

• Appearance Size: 6710\*2445\*2800mm

Total Mass: 1800kg
Number Of Axles: Single Ais
Curb Quality: 1490kg
Tire Specifications: 195R14C

Customize: The Exterior, Interior, And Configuration Can

All Be Customized

• Highlight: Hard-top campsite trailer, RV road trailer,

road rv trailer