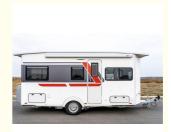

# Hard Top Campsite Trailer RV Road Trailer Simple Decoration Style Rich Configuration

## **Product Specification**

Chassis: AL-KO German Originaltrailer Chasis

• Appearance Size: 6710\*2445\*2800mm

Total Mass: 1800kg
Number Of Axles: Single Ais
Curb Quality: 1490kg
Tire Specifications: 195R14C

Customize: The Exterior, Interior, And Configuration Can

All Be Customized

• Highlight: Hard-top campsite trailer, RV road trailer,

road rv trailer