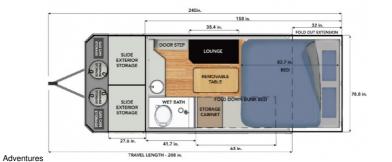

## appearance

The C12 is designed to be more compact and lightweight, with the same rugged appearance as other higher-spec series. Still with our revolutionary independent suspension, the latest in our flagship range can handle all off-road situations while offering a more compact, streamlined look for easy towing and parking. It is 8 feet high x 7 meters wide x 16 meters wide and can be parked in some garages.

indoors Somehow, we were able to pack all the same features of our premium touring trailer line into a single 12-foot hardtop trailer. A family of three can have plenty of space while having all the amenities you'd expect in a black caravan.