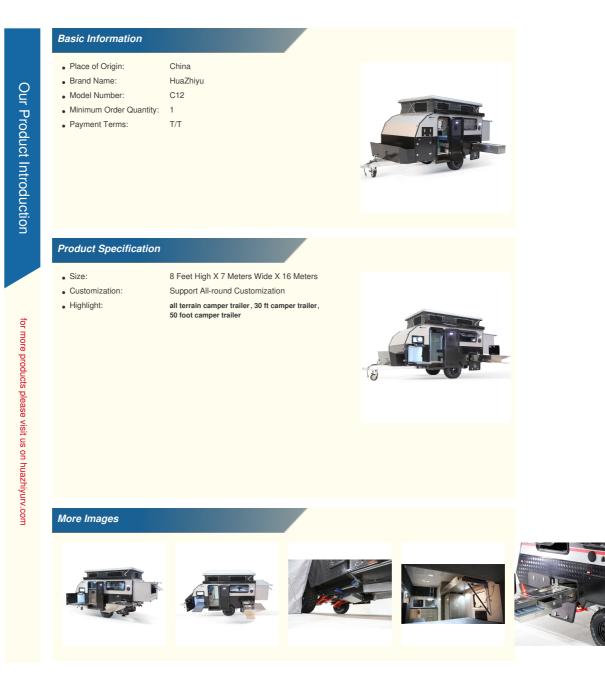

## **Product Description**

Hardtop Camping Caravans, Hardtop Off-Road Motorhomes, All-Terrain Caravans, Off-Road Campervans, RV Outdoor

Like a Swiss Army knife, the C12 is equipped with a kitchen, toilet and shower room for a family of 3 people. This compact design is perfect for weekend campers who want to embark on an adventure.

indoors Somehow, we were able to pack all the same features of our premium touring trailer line into a single 12-foot hardtop trailer. A family of three can have plenty of space while having all the amenities you'd expect in a black caravan.

The small footprint and concealed design allow the car to be parked in most residential garages

Sichuan Huazhiyu Technology Co., Ltd

S S yuguanhua86@gmail.com Auzhiyurv.com Taiping Road, Tianfu New District, Chengdu, Sichuan, China