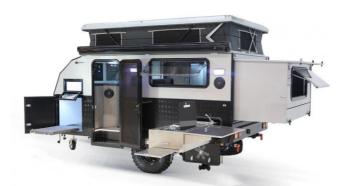

## **Product Description**

Hardtop Camping Caravans, Hardtop Off-Road Motorhomes, All-Terrain Caravans, Off-Road Campervans, RV Outdoor

Like a Swiss Army knife, the C12 is equipped with a kitchen, toilet and shower room for a family of 3 people. This compact design is perfect for weekend campers who want to embark on an adventure.

## appearance

The C12 is designed to be more compact and lightweight, with the same rugged appearance as other higher-spec series. Still with our revolutionary independent suspension, the latest in our flagship range can handle all off-road situations while offering a more compact, streamlined look for easy towing and parking. It is 8 feet high x 7 meters wide x 16 meters wide and can be parked in some garages.