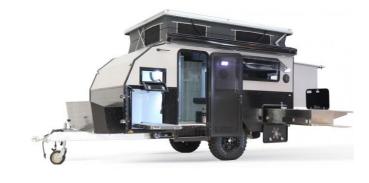

## **Product Description**

Hardtop Camping Caravans, Hardtop Off-Road Motorhomes, All-Terrain Caravans, Off-Road Campervans, RV Outdoor

Like a Swiss Army knife, the C12 is equipped with a kitchen, toilet and shower room for a family of 3 people. This compact design is perfect for weekend campers who want to embark on an adventure.

## appearance

The C12 is designed to be more compact and lightweight, with the same rugged appearance as other higher-spec series. Still with our revolutionary independent suspension, the latest in our flagship range can handle all off-road situations while offering a more compact, streamlined look for easy towing and parking. It is 8 feet high x 7 meters wide x 16 meters wide and can be parked in some garages.

indoors Somehow, we were able to pack all the same features of our premium touring trailer line into a single 12-foot hardtop trailer. A family of three can have plenty of space while having all the amenities you'd expect in a black caravan.