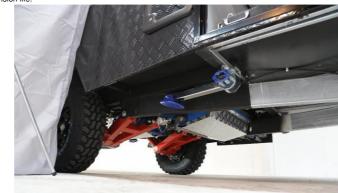

Suspension system Has the most powerful independent suspension system. We have developed our own custom-designed trailing arm that allows each wheel to move independently for a smoother, more stable ride, whether on the highway or on rough terrain. Our quad suspension design spreads the load across four shocks instead of two, resulting in a smoother ride, safer operation, and longer suspension life.