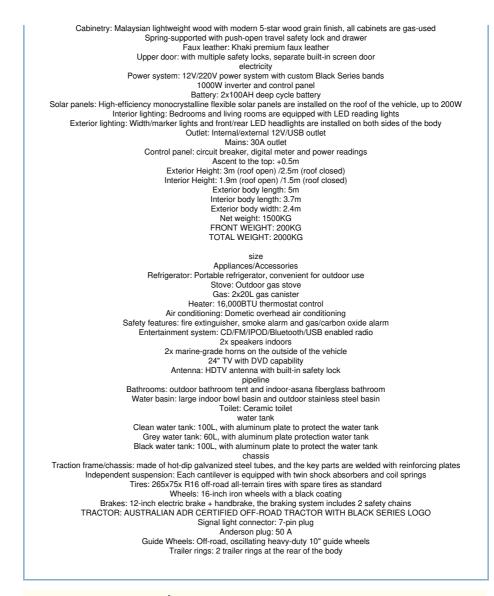

Suspension system Has the most powerful independent suspension system. We have developed our own custom-designed trailing arm that allows each wheel to move independently for a smoother, more stable ride, whether on the highway or on rough terrain. Our quad suspension design spreads the load across four shocks instead of two, resulting in a smoother ride, safer operation, and longer suspension life.